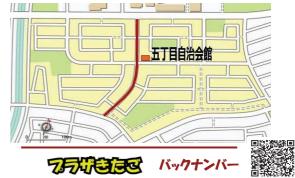

#### 道路舗装工事のお知らせ

ミニストップから碁石坂公園までの道路で舗装工 事が行われます(下図の赤ライン)。

【期間】 9月下旬~10月上旬 9時~18時 車両通行止めをして実施。

よろしくご理解をお願いします。