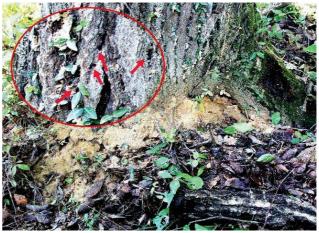

### 病害虫がナラなどの広葉樹に穿入が原因

これは病害虫であるカシノナガキクイムシがナラ類の広 葉樹に穿入し、穴を空け食い荒らし、樹木が水を吸い上 げる機能を阻害して枯死させるものです。

赤枠は部分拡大。幹に直径約1~2mmの穴。根元に白い木屑。

ナラ枯れは「日本遺産:八王子」の構成要素である高尾山 などでも今年から顕著に目につくようにようになってい ます。ですが、針葉で人口樹林のスギやヒノキなどは元 気で、自然樹林に近い広葉の樹木が軒並み侵蝕されて いる光景が見られます。